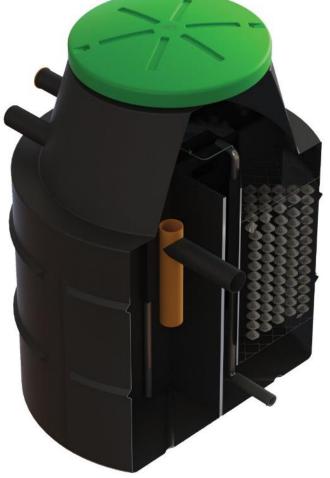

Viltra's OXTEC is a 3-stage biological process wastewater treatment system contained in a single tank structure. It is a highly efficient, reliable and cost-effective way to dispose of domestic sewage where there is no access to a main sewer.

## Aerial view of OXTEC Wastewater Treatment Plant