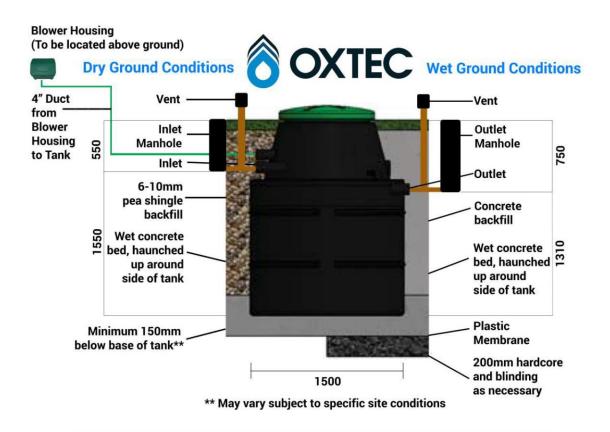

asy and cost effective installation
- Sealed unit with no joints below water level

#### As part of Viltra's service we also provide the following:

- Site Survey
- Carry out Consent to discharge application with NIEA
- Site delivery
- Free commissioning





## **Specification**

| Model Ref            | OXTEC         |
|----------------------|---------------|
| Certification        | EN 12566-3    |
| PE                   | 6             |
| BOD/day<br>(Kg)      | 0.36          |
| Flow/day<br>(m3)     | 0.90          |
| Length<br>(mm)       | 1500 Diameter |
| Width (mm)           |               |
| Depth<br>(mm)        | 2118          |
| Inlet Size<br>(Ø mm) | 110           |
| Weight<br>(kg)       | 200           |
| Blower Rating        | 38-43W        |





## **Installation**



## Aerial view of OXTEC Wastewater Treatment Plant







## **Drawing**