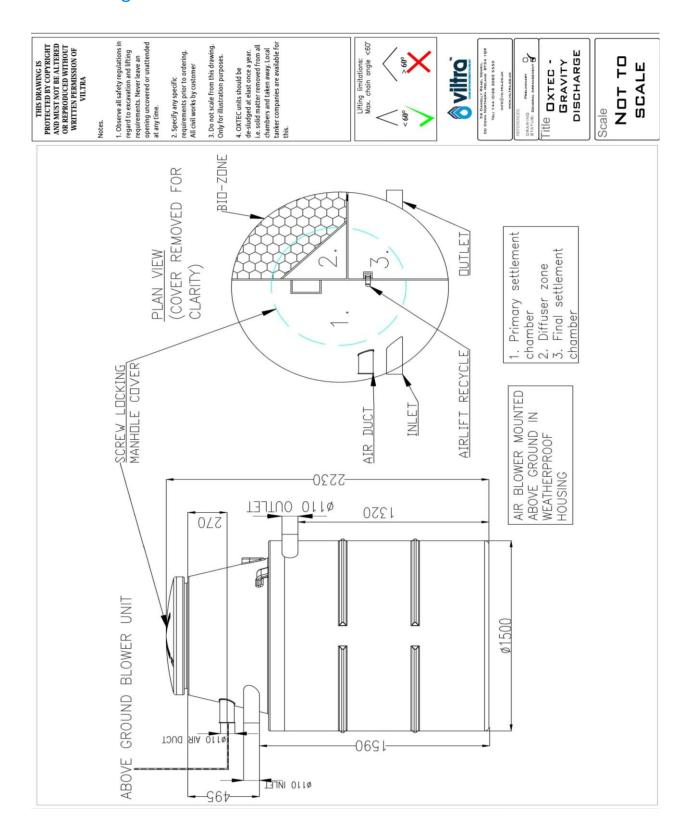

level

#### As part of Viltra's service we also provide the following:

- Site Survey
- Carry out Consent to discharge application with NIEA
- Site delivery
- Free commissioning





## **Specification**

| Model Ref            | OXTEC         |
|----------------------|---------------|
| Certification        | EN 12566-3    |
| PE                   | 6             |
| BOD/day<br>(Kg)      | 0.36          |
| Flow/day<br>(m3)     | 0.90          |
| Length<br>(mm)       | 1500 Diameter |
| Width (mm)           |               |
| Depth<br>(mm)        | 2118          |
| Inlet Size<br>(Ø mm) | 110           |
| Weight<br>(kg)       | 200           |
| Blower Rating        | 38-43W        |





## **Installation**



## Aerial view of OXTEC Wastewater Treatment Plant







## **Drawing**